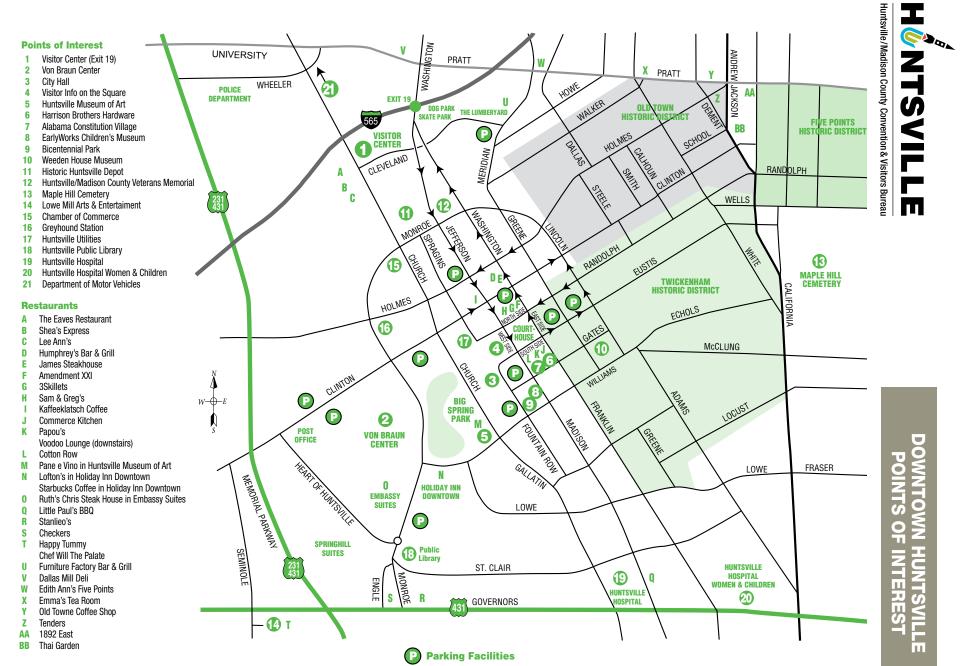

05.12

Huntsville/Madison County Convention & Visitors Bureau

- VISITOR CENTER For complete information on the area, visit the Convention & Visitors Bureau's Tourist Information Center. Open every day except major holidays. Phone 256-533-5723. 500 Church Street, NW.
- VON BRAUN CENTER The convention and civic center hosts hundreds of meetings, exhibitions and cultural performances each year. Phone 256-533-1953. 700 Monroe Street.
- **BIG SPRING INTERNATIONAL PARK** The landscaped park bisected by waters from the Big Spring lies between the Von Braun Center and the Courthouse Square.
- VISITOR INFO ON THE SQUARE Area information. Located in the original 1835 bank building. Open weekdays. 216 West Side Square.
- HUNTSVILLE MUSEUM OF ART Galleries display pieces from the permanent collection as well as touring exhibitions. Visit the museum shop off the lobby. Phone 256-535-4350. 300 Church Street SW.
- HARRISON BROTHERS HARDWARE Established in 1879 and now owned by the non-profit Historic Huntsville Foundation. State's oldest hardware store and popular gift store. Phone 256-536-3631. 124 South Side Square.
  - ALABAMA CONSTITUTION VILLAGE The living-history village commemorates the writing of Alabama's first Constitution on this site. Costumed guides stroll through rooms restored to early 19th-century atmosphere. Phone 256-535-6564. 109 Gates Ave. between Franklin and Madison.
  - EARLYWORKS CHILDREN'S MUSEUM This innovative, handson history experience features Alabama buildings, a storytelling tree and a talking clock. Phone 256-564-8100. 404 Madison Street.
  - **BICENTENNIAL PARK** An interactive fountain for the young and young at heart to romp in, bench seating for observers, bronze statues, and a pavilion. 315 Fountain Circle.

THE WEEDEN HOUSE - Built in 1819, this is the oldest building in Alabama open to the public. Phone 256-536-7718. 300 Gates Avenue.

- HISTORIC HUNTSVILLE DEPOT The three-story brick depot was built in 1860 as a passenger terminal and to house corporate offices of the Eastern Division of the Memphis & Charleston Railroad. Phone 256-535-6525. 320 Church Street NW.
- HUNTSVILLE/MADISON COUNTY VETERANS MEMORIAL -
  - Dedicated to the Veterans of Madison County. 200 Monroe Street.
- MAPLE HILL CEMETERY Founded in 1818, Maple Hill is one of Alabama's oldest and most beautiful cemeteries and borders the Twickenham Historic District. The name connotes the scores of maple trees which each October color the "burial ground."
- LOWE MILL ARTS & ENTERTAINMENT An arts destination where a community of artisans can practice their trade while educating the public about art. Weekend events, galleries and studios are open to the public. Lowe Mill, a textile mill built in 1900, also offers a glimpse into Huntsville's history. 256-533-0399. 2211 Seminole Drive.

**OLD TOWN HISTORIC DISTRICT** - A Victorian neighborhood, Old Town also contains significant early 19th century Federal houses. Major streets are Clinton, Holmes, Steele, Smith, Calhoun, White, School, Dallas and Walker.

TWICKENHAM HISTORIC DISTRICT - Dozens of Federal homes dating from 1814 flank streets south and east of Harrison Brothers Hardware. Founder LeRoy Pope originally named the town Twickenham in honor of a suburb of London.

FIVE POINTS HISTORIC DISTRICT - The name of the town's first subdivision is derived from the intersections of Pratt. Andrew Jackson and Holmes. Homes date from the 1920's.

## **DOWNTOWN HUNTSVILLE POINTS OF INTEREST**

CHAMBER OF COMMERCE - 225 Church St. NW, 256-535-2000 6 GREYHOUND STATION - 601 Monroe St. NW, 256-534-1681 17 18 HUNTSVILLE UTILITIES - 112 Spragins St. NW, 256-535-1200 HUNTSVILLE PUBLIC LIBRARY - 915 Monroe St., 256-532-5940 HUNTSVILLE HOSPITAL - Madison St. at Governors Dr., 256-265-1000 19 HUNTSVILLE HOSPITAL WOMEN & CHILDREN -20 Governors Dr. at Franklin St., 256-265-1000 **DEPARTMENT OF MOTOR VEHICLES - PUBLIC SAFETY -**21 1115-A Church St., 256-539-0681

## **Other Points of Interest**

EMBASSY SUITES - 800 Monroe Street, 256-539-7373 HOLIDAY INN DOWNTOWN - 401 Williams Avenue, 256-533-1400 SPRINGHILL SUITES - 745 Constellation Drive, 256-512-0188 POST OFFICE - 615 Clinton Avenue RAILROAD STATION ANTIQUE MALL - 315 Jefferson Street, 256-533-6550 RENAISSANCE THEATER - 1216-B Meridian Street, 256-536-3434 SKATE PARK - Cleveland Avenue, 256-427-5230 DOG PARK - Cleveland Avenue, 256-427-5230 TJ'S PEDICABS - 256-990-4878

## **Downtown Banks**

BRYANT BANK - 415 Church Street, 256-535-1045 COLONIAL BANK - 305 Church Street, 256-551-4700 **RBC** - 100 Church Street, Suite 200, 256-519-6900 FIRST COMMERCIAL BANK - 301 Washington Street, 256-551-3344 NATIONAL BANK OF COMMERCE - 203 Greene Street, 256-564-7600 PROGRESS BANK - 201 Williams Avenue Southwest, 256-319-3600 REGIONS BANK - 200 Clinton Avenue, 256-532-5015 REGIONS BANK - 508 Madison Street, 256-535-0167 SOUTHBANK - 118 Jefferson Street, 256-535-6000 SUPERIOR BANK - 300 Clinton Avenue, 256-532-2690 WELLS FARGO - 409 Madison Street, 256-551-5120

## **Restaurants & Coffee Shops**

- THE EAVES RESTAURANT 501 Church Street, 256-489-1752 A
- SHEA'S EXPRESS 415 Church Street, 256-532-5282 B
- LEE ANN'S 419 Church Street, 256-489-9300 C
- HUMPHREY'S BAR & GRILL 109 Washington Street, 256-704-5555 JAMES STEAKHOUSE 101 Washington Street, 256-704-5555 D
- E
- AMENDMENT XXI 123 North Side Square, 256-715-0131 E
- G 3SKILLETS - 121 North Side Square, 256-533-2233
- H SAM & GREG'S - 119 North Side Square, 256-533-9030
- KAFFEEKLATSCH COFFEE 119 Jefferson Street, 256-539-1636 Т
- COMMERCE KITCHEN 300 Franklin Street, 256-382-6622 .
- K PAPOU'S - 110 South Side Square, 256-534-5553
- VOODOO LOUNGE 110 South Side Square (downstairs), 256-539-0335
- г COTTON ROW - 100 South Side Square, 256-382-9500
- PANE E VINO 300 Church Street (inside Huntsville Museum of Art), 256-533-1180 Μ
- Ν LOFTON'S - 401 Williams Avenue (inside Holiday Inn Downtown), 256-533-1400
- STARBUCKS COFFEE 401 Williams Ave. (inside Holiday Inn Downtown), 256-533-1400 RUTH'S CHRIS STEAK HOUSE - 800 Monroe St. (inside Embassy Suites), 256-539-3930
- LITTLE PAUL'S BBQ 815 Madison Street, 256-536-7227 0
- STANLIEO'S 602 Governors Drive, 256-536-6585 R
- CHECKERS 700 Governors Drive, 256-536-3456 S
- HAPPY TUMMY 2211 Seminole Drive, 256-348-8132
- CHEF WILL THE PALATE 2211 Seminole Drive, 256-617-6052
- FURNITURE FACTORY BAR & GRILL 619 Meridian Street, 256-539-8001 Ш V
- DALLAS MILL DELI 500 Pratt Avenue, 256-489-3354 W
- EDITH ANN'S 255 Pratt Avenue, 256-715-1586 EMMA'S TEA ROOM - 401 Pratt Avenue, 256-489-5850
- X OLD TOWNE COFFEE SHOP - 511 Pratt Avenue, 256-539-5399
- TENDERS 800 Holmes Avenue, 256-533-7599 7
- AA 1892 EAST - 720 Pratt Avenue, 256-489-1242
- THAI GARDEN 800 Wellman Avenue, 256-534-0122 RR